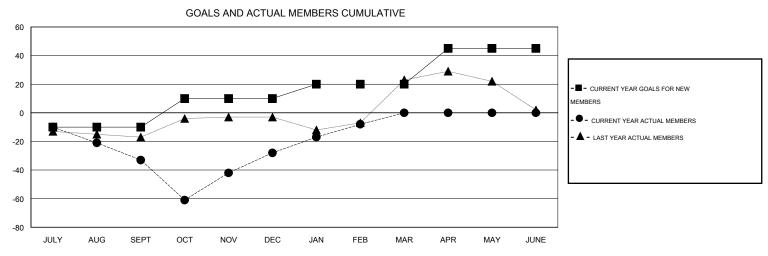

## MONTHLY MEMBERSHIP PROGRESS REPORT

District 44 H

Results as of: 2/28/2015

| US                    |           | LOCATIO          | NEW HAM          | PSHIRE                |                    |                                     |                    | GMT CA 1         |  |
|-----------------------|-----------|------------------|------------------|-----------------------|--------------------|-------------------------------------|--------------------|------------------|--|
| Clubs                 |           |                  |                  |                       |                    |                                     |                    |                  |  |
| RESULTS FOR 2014-2015 |           |                  |                  | RESULTS FOR 2014-2015 |                    |                                     |                    |                  |  |
| NEW CLUB<br>GOAL      | NEW CLUBS | DROPPED<br>CLUBS | NET<br>GAIN/LOSS | QUARTER               | NEW MEMBER<br>GOAL | CHARTER AND<br>NEW MEMBERS<br>ADDED | DROPPED<br>MEMBERS | NET<br>GAIN/LOSS |  |
| 0                     | 0         | 0                | 0                | JULY/AUG/SEPT         | -10                | 12                                  | 45                 | -33              |  |
| 0                     | 1         | 1                | 0                | OCT/NOV/DEC           | 20                 | 70                                  | 65                 | 5                |  |
| 0                     | 0         | 0                | 0                | JAN/FEB/MAR           | 10                 | 28                                  | 8                  | 20               |  |
| 1                     | 0         | 0                | 0                | APR/MAY/JUNE          | 25                 | 0                                   | 0                  | 0                |  |